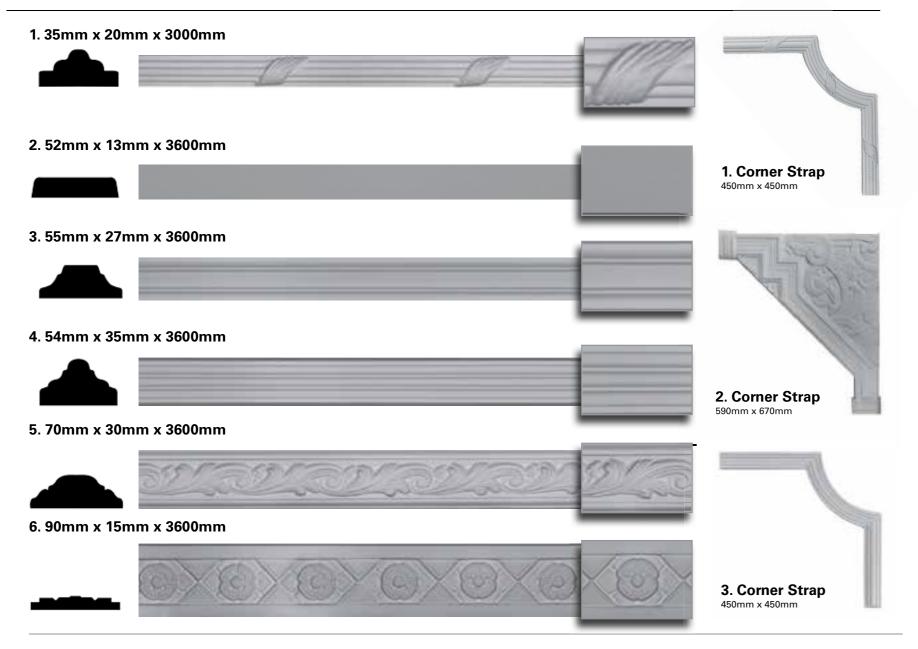

#### Cornice

Our traditional handmade cornice presents to you a myriad of designs to enhance your own private living space, adding personality and character to your home. With literally hundreds of designs in our extensive range to choose from, you're sure to find a cornice to suit any period, otherwise talk to our modelling team to customize your own unique design.