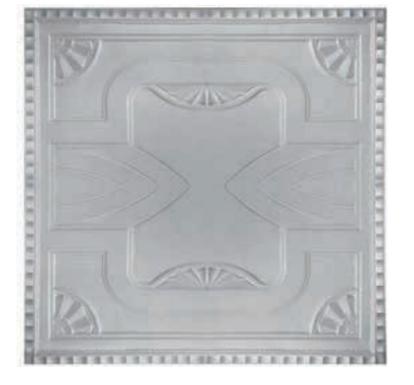

#### Ceiling Panels

1. Art Deco - Large

Dimensions: 1830mm x 920mm

Dimensions: 630mm x 630mm

#### 5. Art Deco - Small

Dimensions: 610mm x 610mm

4. Large Recessed

Dimensions: 1000mm x 1000mm