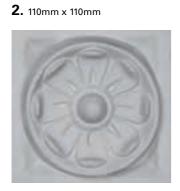

## Ceiling Bosses

**1.** 70mm x 70mm

**3.** 120mm x 120mm

**4.** 100mm x 100mm

5. Diameter 140mm

**9.** 106mm x 106mm

**6.** 120mm x 120mm

10. Diameter 83mm