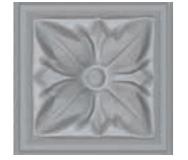

## Ceiling Bosses

**1.** 70mm x 70mm

**3.** 120mm x 120mm

**4.** 100mm x 100mm

5. Diameter 140mm

**9.** 106mm x 106mm

**6.** 120mm x 120mm

10. Diameter 83mm