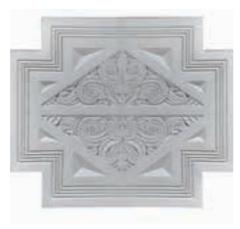

#### **Ceiling Panels**

11. Art Deco Large Square - 1400mm x 1400mm

12. Rectangle Flower - 530mm x 1075mm

16. Square/Round Art Deco Dimensions: 840mm x 840mm