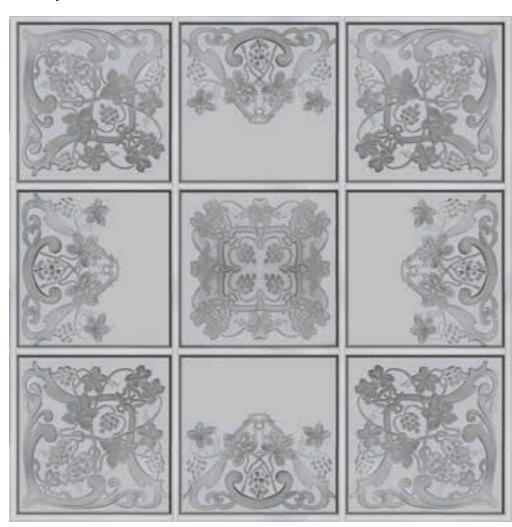

mm



17. Aztec - 515mm x 900mm

### **Ceiling Panels**

#### 19. Art Deco - 1400mm x 1850mm





20. Recessed Flute - 1180mm x 1680mm

## Ceiling Panels

 $\hat{}$ 



21. Art Deco Opera - Dimensions: 910mm x 910mm



22. Art Deco Diamond - Dimensions: 1150mm x 1850mm

### **Ceiling Panels**

23. Art Deco Wave - 930mm x 1840mm



- **24. Rose -** 1420mm x 2260mm (2 piece)
- 26. Adams Panel 1200mm x 2400mm



### **Ceiling Panels**

 $\hat{}$ 

30. Light House



Dimensions: 310mm x 700mm

27. Thistle



Dimensions: 930mm x 930mm

28. Art Deco Crown



Dimensions: 910mm x 910mm

#### 34. Ark



Dimensions: 440mm x 830mm





Dimensions: 730mm x 730mm

36. Large Recessed Block



Dimensions: 680mm x 680mm

### **Ceiling Panels**

#### 33. Grape Vine Panel - 2800mm x 2800mm (9 piece panel)



#### 31. Bromeliad



Dimensions: 590mm x 700mm

#### 32. Large Bromeliad



Dimensions: 480mm x 940mm

## Ceiling Panels

 $\hat{}$ 



#### 35. Phils Panel - 3100mm x 2200mm

#### 37. Art Deco Hexagon Panel - 2430mm x 1820mm





 $\hat{}$ 



## Ceiling Bosses

**1.** 70mm x 70mm







**3.** 120mm x 120mm

**4.** 100mm x 100mm



5. Diameter 140mm



**9.** 106mm x 106mm





**6.** 120mm x 120mm

10. Diameter 83mm





**11.** 106mm x 110mm



**8.** 85mm x 85mm



**12.** 150mm x 105mm



## Ceiling Bosses

 $\hat{}$ 

**13.** 195mm x 195mm



**17.** 105mm x 105mm



**21.** Diameter 83mm



**14.** Diameter 175mm



**18.** 142mm x 122mm



**22.** 75mm x 75mm



**15.** 75mm x 75mm



19. Diameter 86mm



**23.** 110mm x 105mm



**16.** 95mm x 95mm



**20.** 100mm x 75mm



*