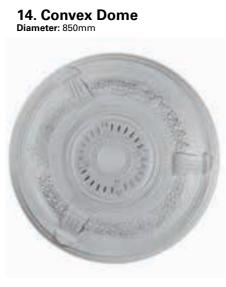

#### Ceiling Domes

5. Extra Large Art Deco

1. Small 2. Cameo Diameter: 510mm Diameter: 700mm

3. Large

Diameter: 1075mm

4. Small Plain

Diameter: 500mm

Diameter: 1900mm