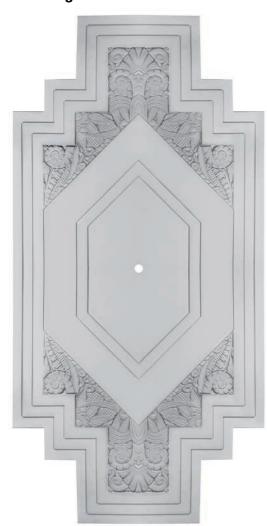

#### Ceiling Panels

1. Art Deco - Large

Dimensions: 1830mm x 920mm

Dimensions: 630mm x 630mm

#### 5. Art Deco - Small

Dimensions: 610mm x 610mm

4. Large Recessed

Dimensions: 1000mm x 1000mm