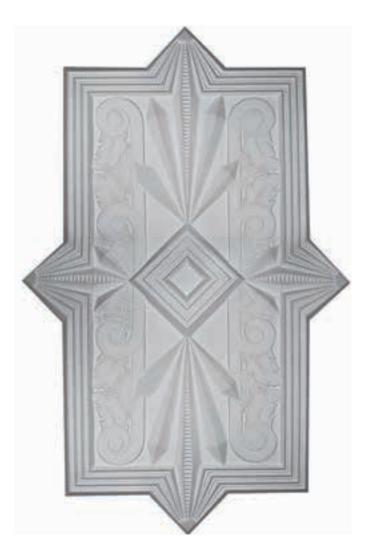

## Ceiling Panels

 $\hat{}$ 

21. Art Deco Opera - Dimensions: 910mm x 910mm

22. Art Deco Diamond - Dimensions: 1150mm x 1850mm