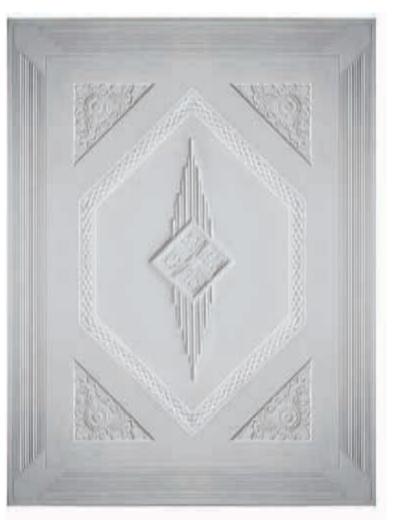

#### Ceiling Panels

1. Art Deco - Large

Dimensions: 1830mm x 920mm

Dimensions: 630mm x 630mm

#### 5. Art Deco - Small

Dimensions: 610mm x 610mm

4. Large Recessed

Dimensions: 1000mm x 1000mm