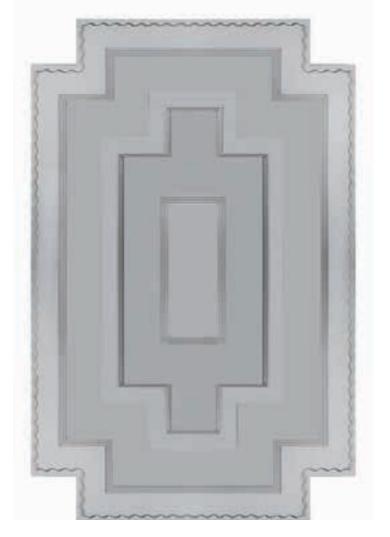

#### **Ceiling Panels**

11. Art Deco Large Square - 1400mm x 1400mm

12. Rectangle Flower - 530mm x 1075mm

16. Square/Round Art Deco Dimensions: 840mm x 840mm