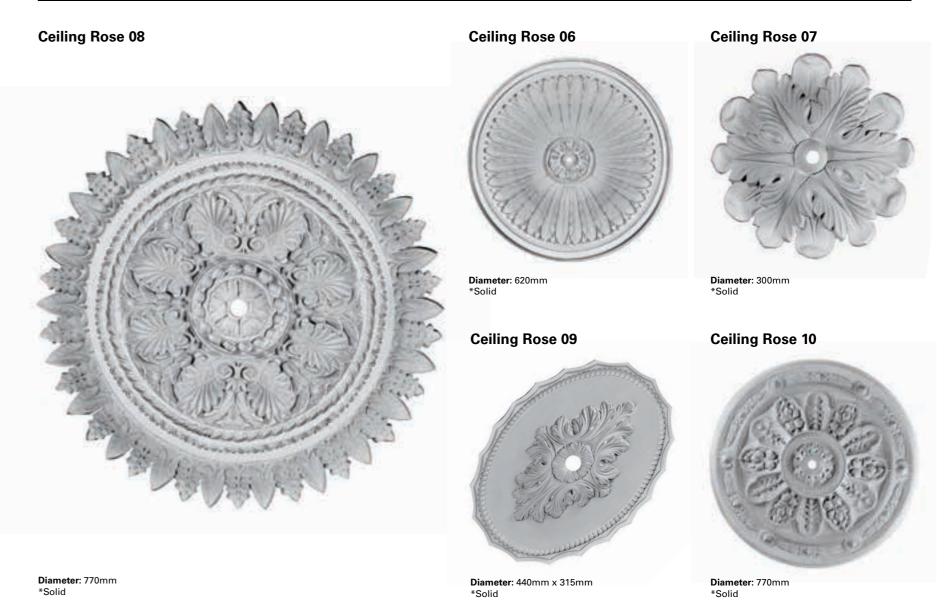

## Ceiling Roses

 $\hat{}$ 

Diameter: 770mm \*Solid

**Diameter:** 440mm x 315mm \*Solid

PANELS 8 ROSES CEILING