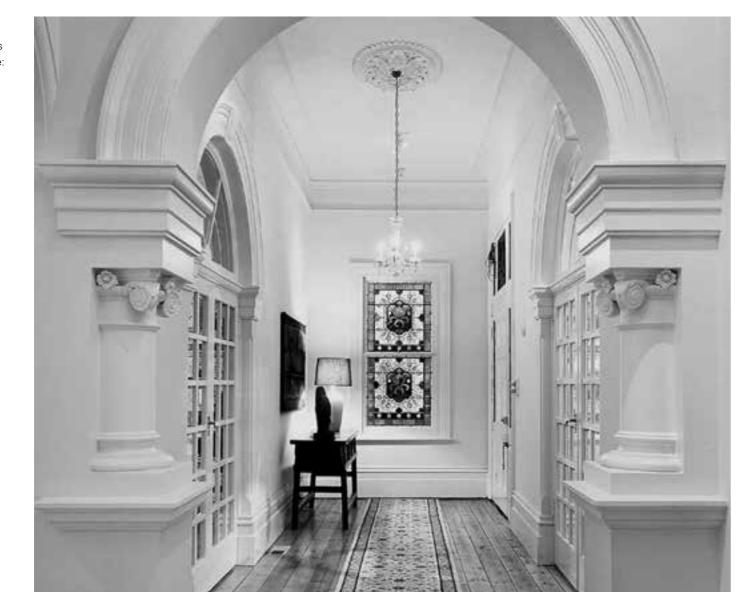

#### **Ceiling Roses and Panels**

A finely moulded ceiling rose or panel will completely transform a plain ceiling into a magnificent feature as will the addition of strapping, bosses and domes. Roses and panels can be used with or without light fittings; it's only your imagination that limits the use of these products to achieve your required outcome.