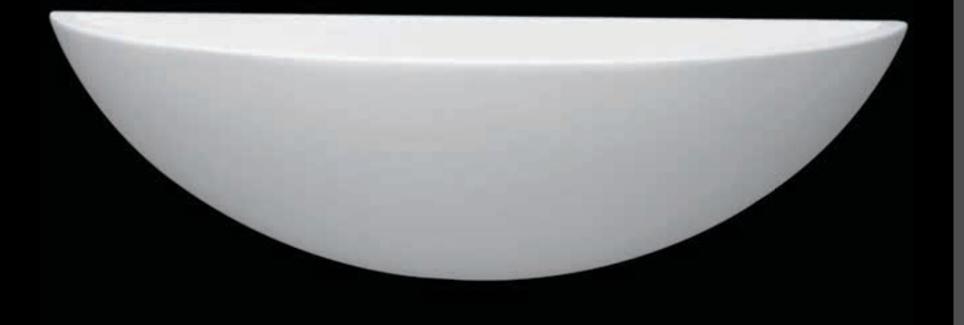

#### Weniva

Dimensions: 420 x 150 x 220mm

#### Vidar

Dimensions: 500 x 200 x 230mm