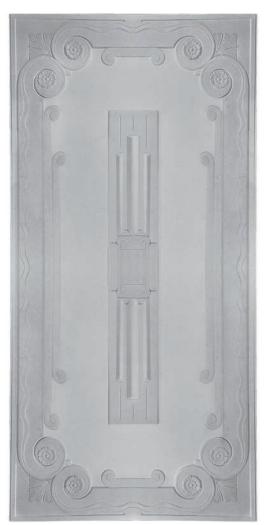

#### **Ceiling Panels**

11. Art Deco Large Square - 1400mm x 1400mm

12. Rectangle Flower - 530mm x 1075mm

16. Square/Round Art Deco Dimensions: 840mm x 840mm