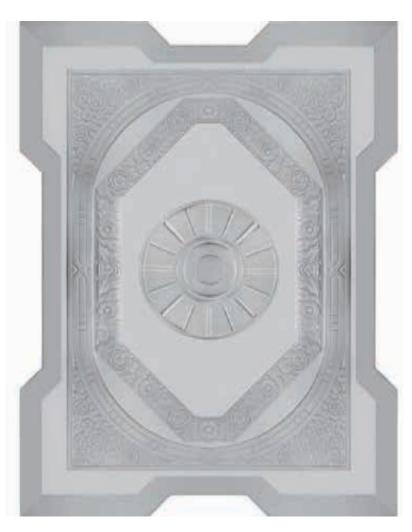

## Ceiling Panels

 $\hat{}$ 

21. Art Deco Opera - Dimensions: 910mm x 910mm

22. Art Deco Diamond - Dimensions: 1150mm x 1850mm