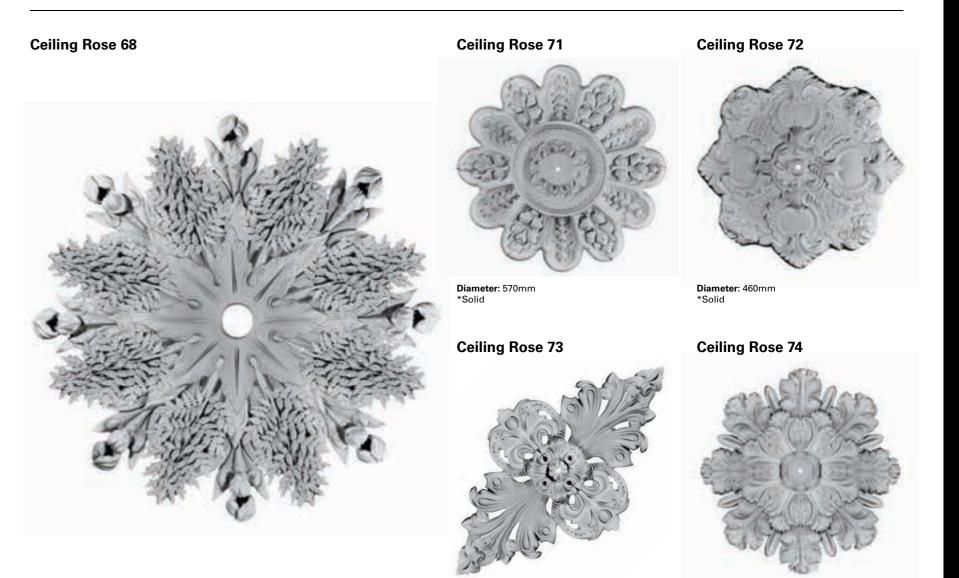

### Ceiling Roses

ANELS 4 8 ROSES CEILING

## Ceiling Roses

 $\hat{}$ 

Diameter: 490mm x 850mm

**Diameter**: 570mm \*Solid

**Diameter:** 900mm \*Solid 10 Piece Set

### Ceiling Roses

CEILING ROSES &

ANELS

4

## Ceiling Roses

 $\hat{}$ 

Diameter: 1010mm \*Solid

Ceiling Rose 82

Diameter: 565mm \*Solid

Diameter: 780mm \*Solid