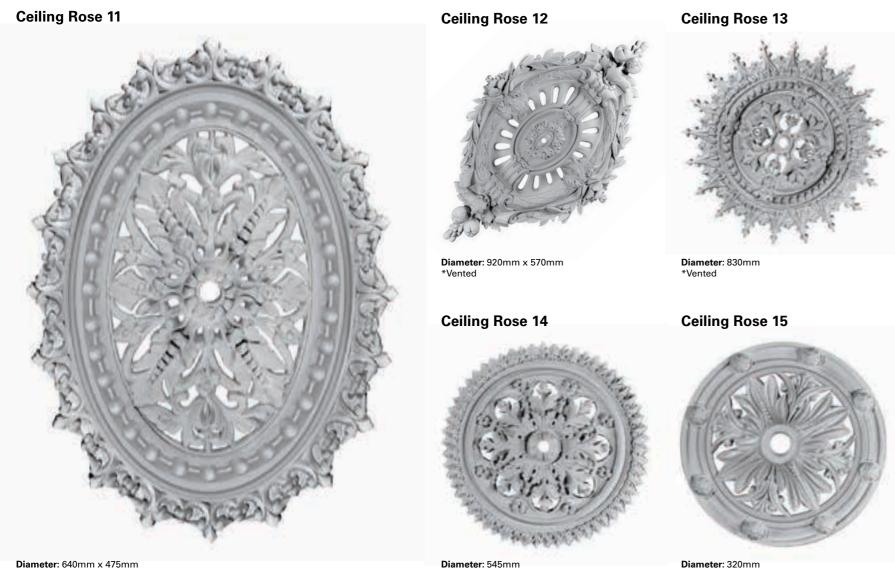

## Ceiling Roses

 $\hat{}$ 

Diameter: 770mm \*Available Vented & Solid

Diameter: 710mm x 560mm \* Solid