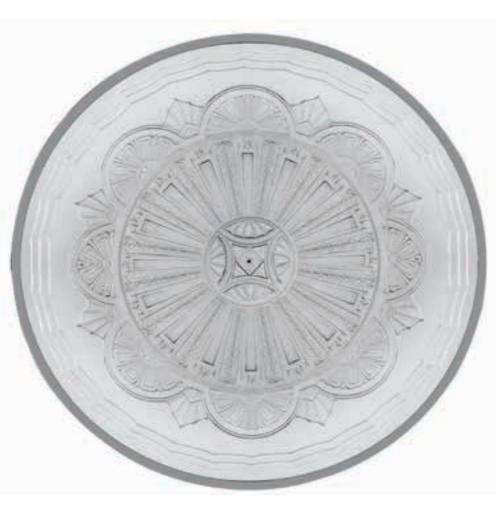

### Ceiling Roses

Diameter: 1350mm \*Vented 3 Piece Set

Diameter: 600mm \*Solid

Diameter: 470mm \*Available Vented & Solid

## Ceiling Roses

 $\hat{}$ 

Diameter: 770mm \*Solid

**Diameter:** 440mm x 315mm \*Solid

PANELS 8 ROSES CEILING

### Ceiling Roses

\*Vented

\*Vented

Diameter: 320mm \*Vented

## Ceiling Roses

 $\hat{}$ 

Diameter: 770mm \*Available Vented & Solid

Diameter: 710mm x 560mm \* Solid

### **Ceiling Roses**

**Diameter:** 720mm \*Solid

Diameter: 760mm \*Solid

Diameter: 470mm \*Vented

## Ceiling Roses

Diameter: 630mm \*Vented  $\hat{}$ 

Diameter: 770mm \*Vented

Diameter: 865mm x 340mm \* Solid

CEILING ROSES & PANELS

11

### Ceiling Roses

Diameter: 610mm \* Solid

Diameter: 820mm \*Vented

## Ceiling Roses

 $\hat{}$ 

Diameter: 860mm \*Available Vented & Solid

Diameter: 550mm \* Solid

PANELS 8 ROSES CEILING

### Ceiling Roses

**Diameter:** 1000mm \*Vented

Diameter: 380mm \*Vented

**Diameter:** 840mm x 540mm \*Solid

## Ceiling Roses

 $\hat{}$ 

**Diameter:** 1275mm \*Vented 4 Piece Set

Diameter: 940mm \*Solid **Diameter**: 980mm x 460mm \*Solid

### Ceiling Roses

Diameter: 600mm \*Vented

**Diameter**: 670mm \*Solid

Diameter: 870mm \*Solid

## Ceiling Roses

 $\hat{}$ 

Diameter: 1000mm x 500mm \*Solid

Diameter: 760mm \*Vented Diameter: 420mm \*Solid