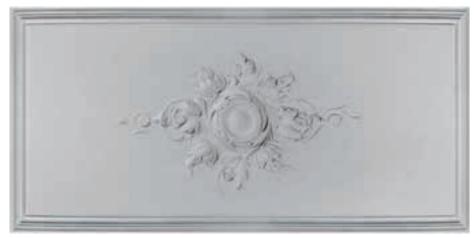

## Ceiling Roses

 $\hat{}$ 

Diameter: 1010mm \*Solid

Ceiling Rose 82

Diameter: 565mm \*Solid

Diameter: 780mm \*Solid

#### Ceiling Rose 83

**Diameter:** 495mm \*Solid

Our Skilled Craftsman