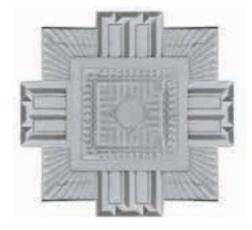

#### **Ceiling Panels**

11. Art Deco Large Square - 1400mm x 1400mm

12. Rectangle Flower - 530mm x 1075mm

16. Square/Round Art Deco Dimensions: 840mm x 840mm