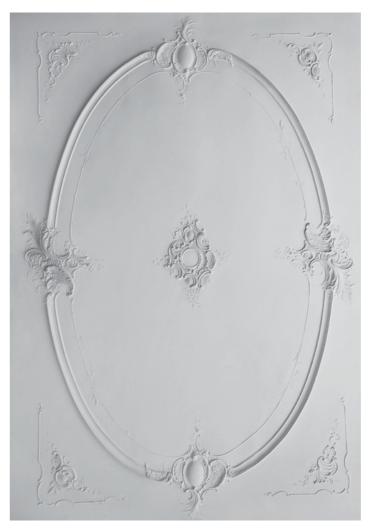

#### Ceiling Panels

1. Art Deco - Large

Dimensions: 1830mm x 920mm

Dimensions: 630mm x 630mm