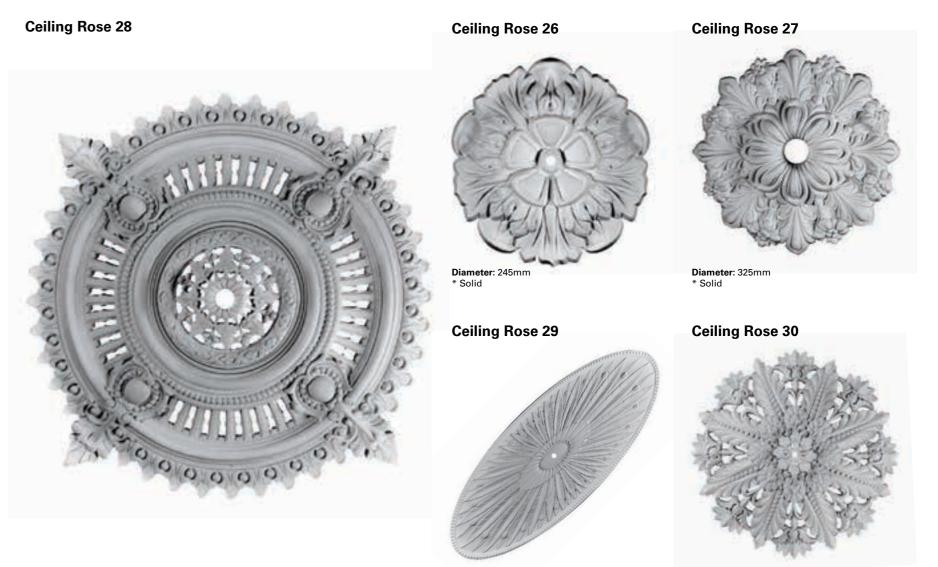

### Ceiling Roses

**Diameter:** 1000mm \*Vented

Diameter: 380mm \*Vented

**Diameter:** 840mm x 540mm \*Solid