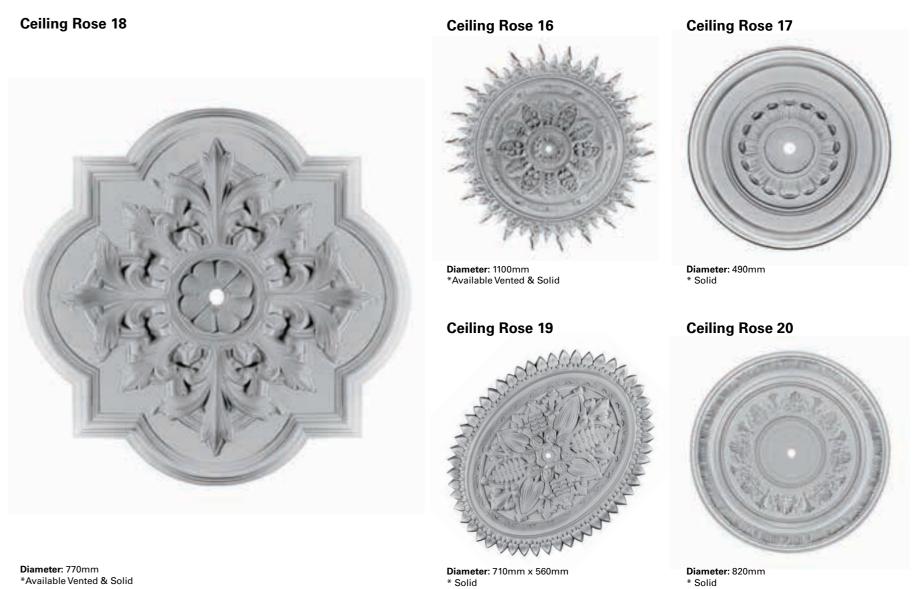

n and for that "something new" in plaster mouldings, put it in the hands of the specialists at Plaster Profiles Architectural Mouldings; contact us today to arrange to meet with one of our friendly team or browse through our website www.plasterprofiles. com.au which contains an exclusive range of beautifully designed and crafted cornices, covings, ceiling roses and many other plaster moulding products. We look forward to hearing from you.

 $\gamma$ 

### Ceiling Roses



Diameter: 1350mm \*Vented 3 Piece Set

Diameter: 600mm \*Solid

Diameter: 470mm \*Available Vented & Solid

## Ceiling Roses

 $\hat{}$ 



Diameter: 770mm \*Solid

**Diameter:** 440mm x 315mm \*Solid

PANELS 8 ROSES CEILING

### Ceiling Roses



\*Vented

\*Vented

Diameter: 320mm \*Vented

## Ceiling Roses

 $\hat{}$ 



Diameter: 770mm \*Available Vented & Solid

Diameter: 710mm x 560mm \* Solid

### **Ceiling Roses**



**Diameter:** 720mm \*Solid

Diameter: 760mm \*Solid

Diameter: 470mm \*Vented

## Ceiling Roses

Diameter: 630mm \*Vented  $\hat{}$ 



Diameter: 770mm \*Vented

Diameter: 865mm x 340mm \* Solid

CEILING ROSES & PANELS

11

### Ceiling Roses



Diameter: 610mm \* Solid

Diameter: 820mm \*Vented

## Ceiling Roses

 $\hat{}$ 



Diameter: 860mm \*Available Vented & Solid

Diameter: 550mm \* Solid

PANELS 8 ROSES CEILING

### Ceiling Roses



**Diameter:** 1000mm \*Vented

Diameter: 380mm \*Vented

**Diameter:** 840mm x 540mm \*Solid

## Ceiling Roses

 $\hat{}$ 



**Diameter:** 1275mm \*Vented 4 Piece Set

Diameter: 940mm \*Solid **Diameter**: 980mm x 460mm \*Solid

### Ceiling Roses