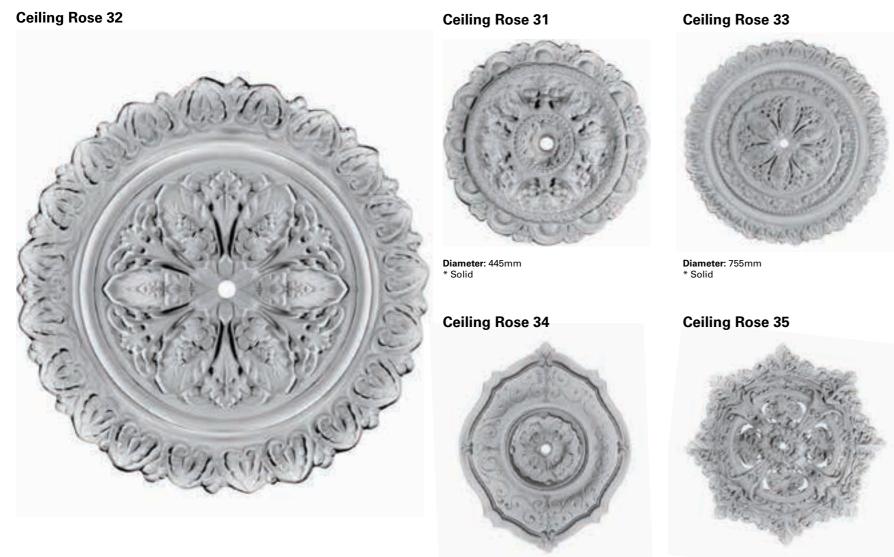

## Ceiling Roses

 $\hat{}$ 

**Diameter:** 1275mm \*Vented 4 Piece Set

Diameter: 940mm \*Solid **Diameter**: 980mm x 460mm \*Solid