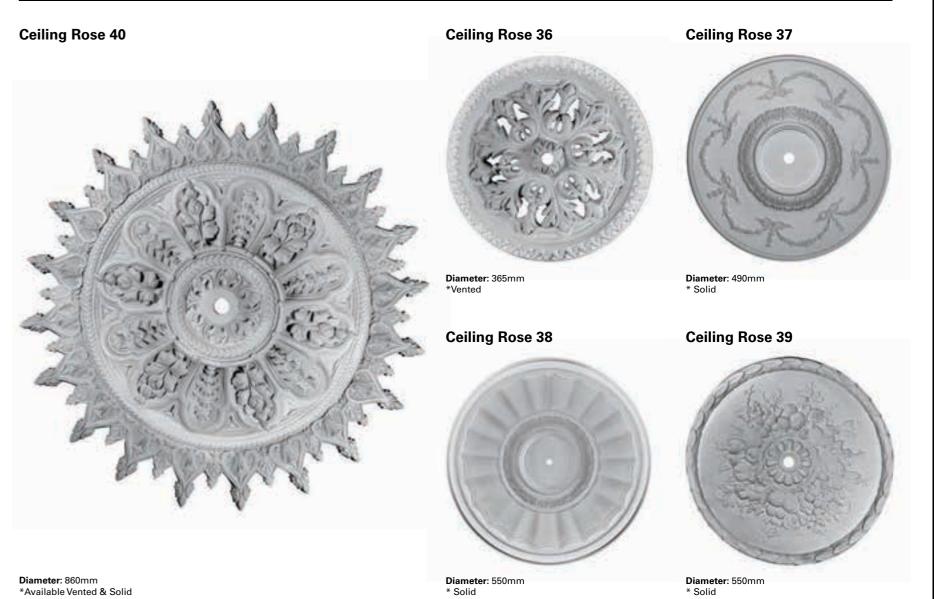

### Ceiling Roses

Diameter: 600mm \*Vented

**Diameter**: 670mm \*Solid

Diameter: 870mm \*Solid