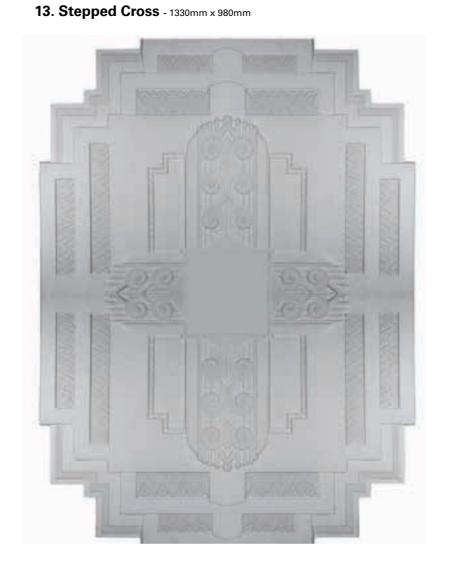

### **Ceiling Panels**

23. Art Deco Wave - 930mm x 1840mm

- **24. Rose -** 1420mm x 2260mm (2 piece)
- 26. Adams Panel 1200mm x 2400mm