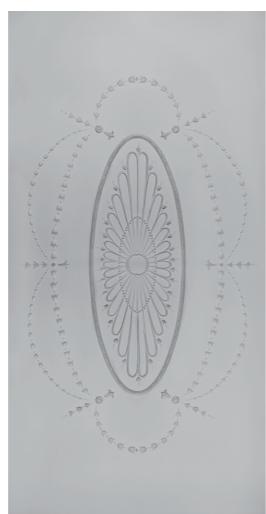

### **Ceiling Panels**

 $\hat{}$ 

2. Art Deco - Medium

Dimensions: 1545mm x 800mm

Dimensions: 545mm x 545mm

Dimensions: 430mm x 430mm

9. Flower

Dimensions: 500mm x 500mm