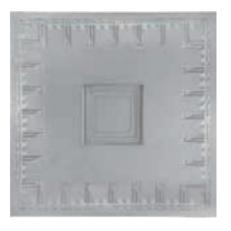

#### 5. Art Deco - Small

Dimensions: 610mm x 610mm

4. Large Recessed

Dimensions: 1000mm x 1000mm