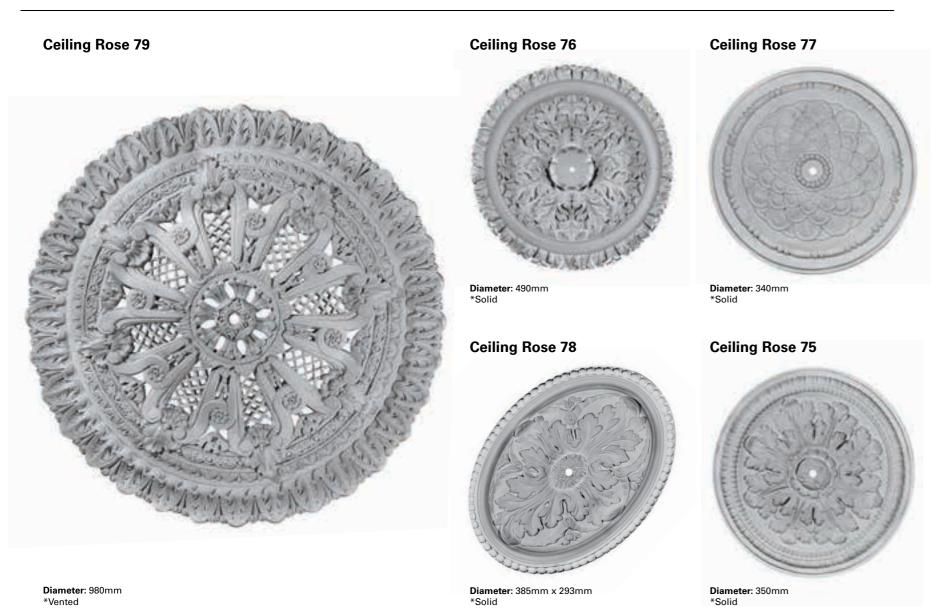

### Ceiling Roses

**Diameter:** 1000mm \*Vented

Diameter: 380mm \*Vented

**Diameter:** 840mm x 540mm \*Solid

## Ceiling Roses

 $\hat{}$ 

**Diameter:** 1275mm \*Vented 4 Piece Set

Diameter: 940mm \*Solid **Diameter**: 980mm x 460mm \*Solid

### Ceiling Roses

Diameter: 600mm \*Vented

**Diameter**: 670mm \*Solid

Diameter: 870mm \*Solid

## Ceiling Roses

 $\hat{}$ 

Diameter: 1000mm x 500mm \*Solid

Diameter: 760mm \*Vented Diameter: 420mm \*Solid