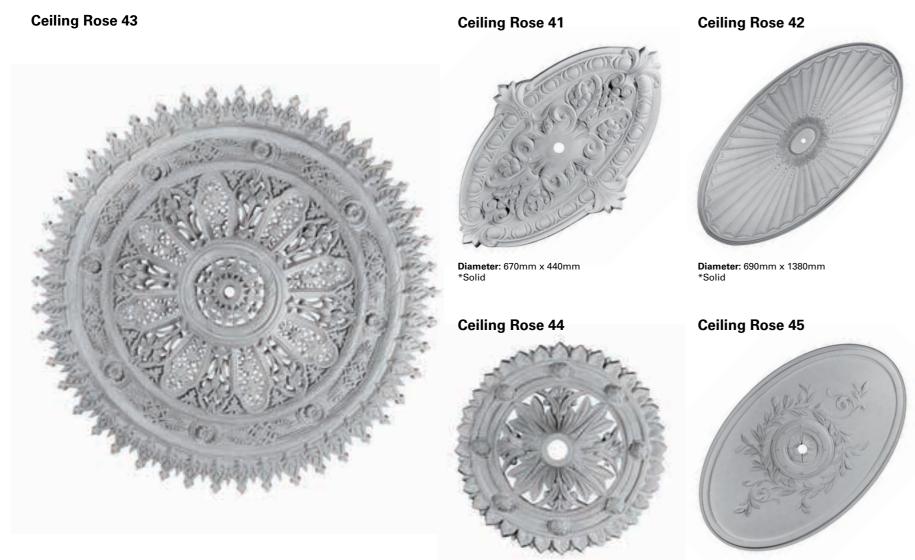

## Ceiling Roses

 $\hat{}$ 

Diameter: 1000mm x 500mm \*Solid

Diameter: 760mm \*Vented Diameter: 420mm \*Solid