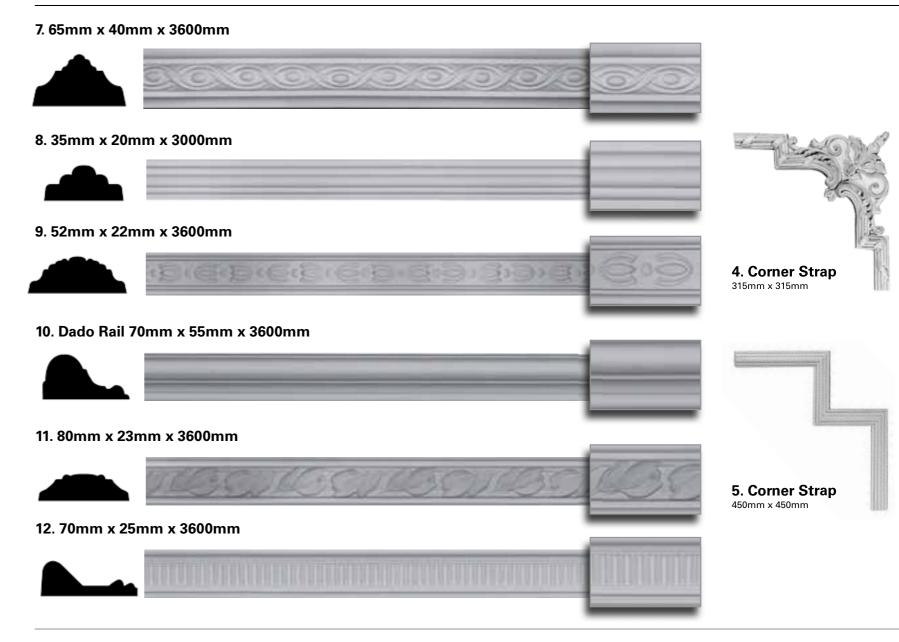

## Ceiling Bosses

**1.** 70mm x 70mm

**3.** 120mm x 120mm

**4.** 100mm x 100mm

5. Diameter 140mm

**9.** 106mm x 106mm

**6.** 120mm x 120mm

10. Diameter 83mm