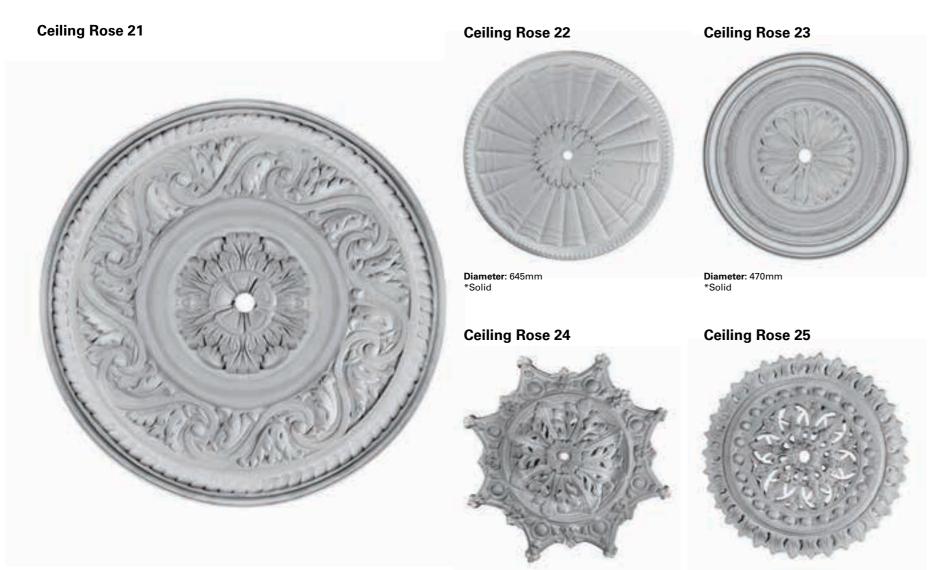

Profiles Architectural Mouldings; contact us today to arrange to meet with one of our friendly team or browse through our website www.plasterprofiles. com.au which contains an exclusive range of beautifully designed and crafted cornices, covings, ceiling roses and many other plaster moulding products. We look forward to hearing from you.

 $\gamma$ 

### Ceiling Roses



Diameter: 1350mm \*Vented 3 Piece Set

Diameter: 600mm \*Solid

Diameter: 470mm \*Available Vented & Solid

## Ceiling Roses

 $\hat{}$ 



Diameter: 770mm \*Solid

**Diameter:** 440mm x 315mm \*Solid

PANELS 8 ROSES CEILING

### Ceiling Roses



\*Vented

\*Vented

Diameter: 320mm \*Vented

## Ceiling Roses

 $\hat{}$ 



Diameter: 770mm \*Available Vented & Solid

Diameter: 710mm x 560mm \* Solid

### **Ceiling Roses**



**Diameter:** 720mm \*Solid

Diameter: 760mm \*Solid

Diameter: 470mm \*Vented

## Ceiling Roses

Diameter: 630mm \*Vented  $\hat{}$ 



Diameter: 770mm \*Vented

Diameter: 865mm x 340mm \* Solid

CEILING ROSES & PANELS

11

### Ceiling Roses



Diameter: 610mm \* Solid

Diameter: 820mm \*Vented

## Ceiling Roses

 $\hat{}$ 



Diameter: 860mm \*Available Vented & Solid

Diameter: 550mm \* Solid

PANELS 8 ROSES CEILING

### Ceiling Roses



**Diameter:** 1000mm \*Vented

Diameter: 380mm \*Vented

**Diameter:** 840mm x 540mm \*Solid

## Ceiling Roses

 $\hat{}$ 



**Diameter:** 1275mm \*Vented 4 Piece Set

Diameter: 940mm \*Solid **Diameter**: 980mm x 460mm \*Solid

### Ceiling Roses



Diameter: 600mm \*Vented

**Diameter**: 670mm \*Solid

Diameter: 870mm \*Solid

## Ceiling Roses

 $\h