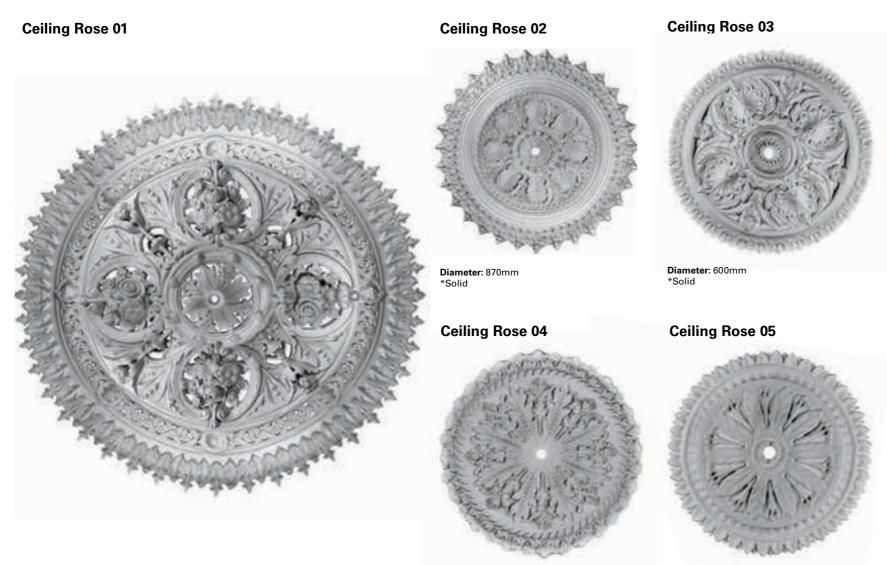

### Ceiling Roses

Diameter: 1350mm \*Vented 3 Piece Set

Diameter: 600mm \*Solid

Diameter: 470mm \*Available Vented & Solid

## Ceiling Roses

 $\hat{}$ 

Diameter: 770mm \*Solid

**Diameter:** 440mm x 315mm \*Solid

PANELS 8 ROSES CEILING

### Ceiling Roses

\*Vented

\*Vented

Diameter: 320mm \*Vented

## Ceiling Roses

 $\hat{}$ 

Diameter: 770mm \*Available Vented & Solid

Diameter: 710mm x 560mm \* Solid

### **Ceiling Roses**

**Diameter:** 720mm \*Solid

Diameter: 760mm \*Solid

Diameter: 470mm \*Vented