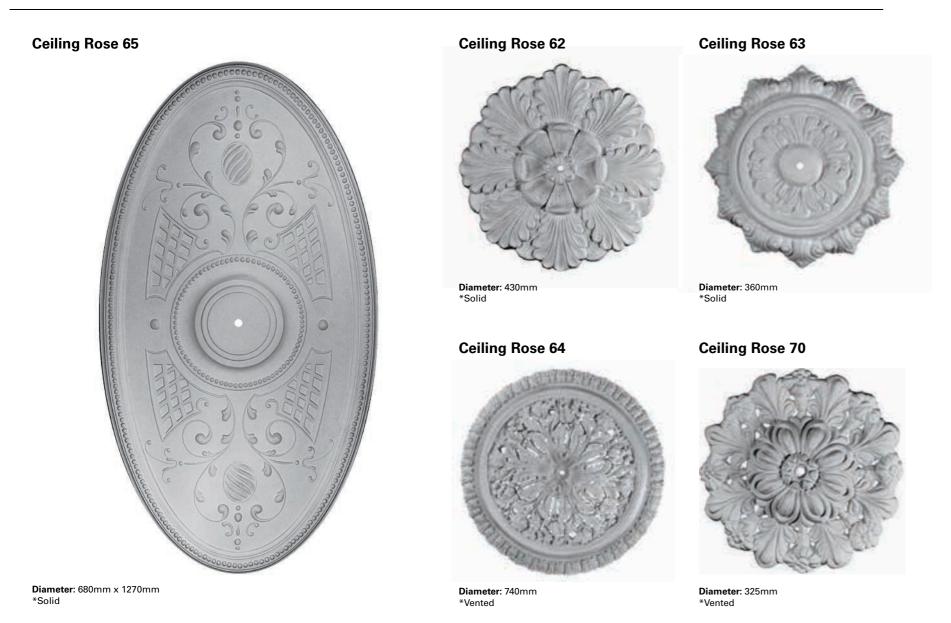

### Ceiling Roses

Diameter: 1350mm \*Vented 3 Piece Set

Diameter: 600mm \*Solid

Diameter: 470mm \*Available Vented & Solid

## Ceiling Roses

 $\hat{}$ 

Diameter: 770mm \*Solid

**Diameter:** 440mm x 315mm \*Solid

PANELS 8 ROSES CEILING

### Ceiling Roses

\*Vented

\*Vented

Diameter: 320mm \*Vented

## Ceiling Roses

 $\hat{}$ 

Diameter: 770mm \*Available Vented & Solid

Diameter: 710mm x 560mm \* Solid

### **Ceiling Roses**

**Diameter:** 720mm \*Solid

Diameter: 760mm \*Solid

Diameter: 470mm \*Vented

## Ceiling Roses

Diameter: 630mm \*Vented  $\hat{}$ 

Diameter: 770mm \*Vented

Diameter: 865mm x 340mm \* Solid

CEILING ROSES & PANELS

11

### Ceiling Roses

Diameter: 610mm \* Solid

Diameter: 820mm \*Vented

## Ceiling Roses

 $\hat{}$ 

Diameter: 860mm \*Available Vented & Solid

Diameter: 550mm \* Solid

PANELS 8 ROSES CEILING

### Ceiling Roses

**Diameter:** 1000mm \*Vented

Diameter: 380mm \*Vented

**Diameter:** 840mm x 540mm \*Solid

## Ceiling Roses

 $\hat{}$ 

**Diameter:** 1275mm \*Vented 4 Piece Set

Diameter: 940mm \*Solid **Diameter**: 980mm x 460mm \*Solid

### Ceiling Roses

Diameter: 600mm \*Vented

**Diameter**: 670mm \*Solid

Diameter: 870mm \*Solid

## Ceiling Roses

 $\hat{}$ 

Diameter: 1000mm x 500mm \*Solid

Diameter: 760mm \*Vented Diameter: 420mm \*Solid